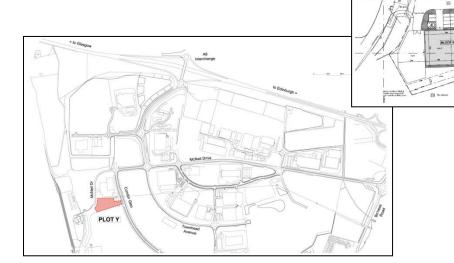

#### **LOCATION**

The proposed development is located within Eurocentral, one of the most high profile business locations within Central Scotland, lying 10 miles east of Glasgow, 30 miles west of Edinburgh and adjacent to the M8 motorway. Three miles to the west of the Diamond Eurocentral Interchange lies the Baillieston Interchange which adjoins the M8, M74 (M6) and M73 motorways. Eurocentral also has immediate access to Scotland's main Euro Freight terminal which provides rail services throughout the UK and Europe. The Park also benefits from a wide variety of amenities including a Dakota Hotel, Restaurants, Coffee Shop and Children's Nursery.

Condor Park is situated between Condor Glen and McNeil Drive at the western end of Eurocentral, close to the motorway junction.