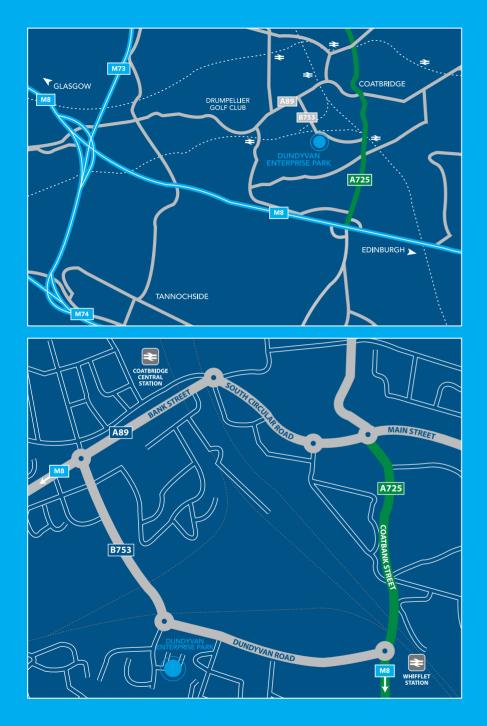

#### LOCATION

Dundyvan Enterprise Park lies to the south west of Coatbridge Town Centre and can be accessed via Dundyvan Road (B753), from Bank Street (A89) or Coatbank Street (A725), both of which link directly to the M8 Motorway. Coatbridge is a transport hub from which all major destinations in Scotland can be reached. It lies within the Central Belt, just 11 miles to the east of Glasgow and 38 miles to the west of Edinburgh. The A725 dual carriageway links the town with the M8 (Junction 8) and the M74 (Junction 5), which in turn allows easy access to the M73.

The town is also very well served by public transport, with regular train and bus routes passing through the town. Both Glasgow and Edinburgh Airports are also within 45 minutes drive. Nearby occupiers include Wernick Hire Ltd, Video Watchmen Systems Ltd and GME Springs.