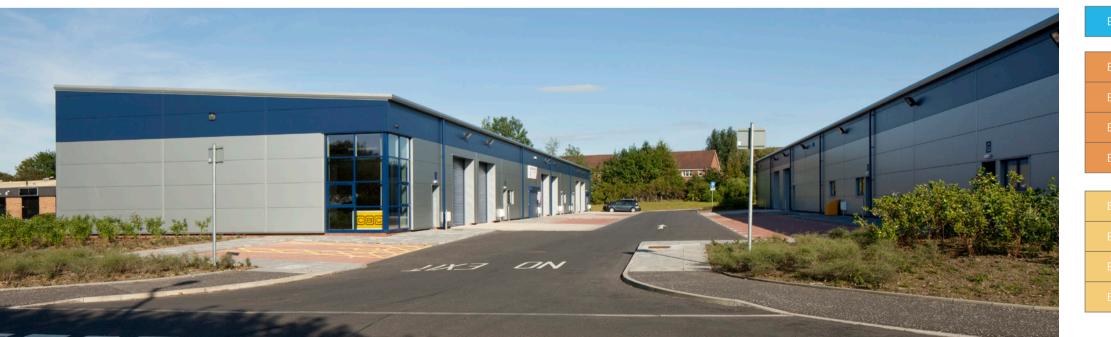

#### DESCRIPTION

The development provides a total of 43,381 sq ft of new build industrial/ warehouse accommodation within 3 separate blocks, allowing the capability to provide units from 1,470 sq ft to 19,867 sq ft. Furthermore, it is possible to combine units within each block, catering for a range of requirements.

Each unit has a minimum eaves height of 4.5 metres with electrically operated roller shutter door access and 3 phase supply. There are double glazed windows to the front to accommodate office fit out.